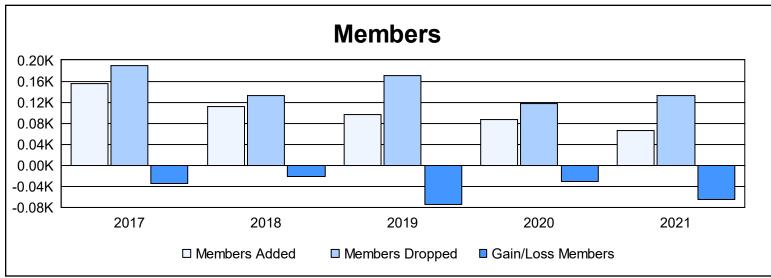

District 26 M3 As of June 2021 Cumulative

| Year      | New<br>Clubs | Dropped<br>Clubs | Gain/<br>Loss<br>Clubs | New<br>Members | Charter<br>Members | Reinstate<br>Members | Transfer<br>Members | Total<br>Member<br>Added | Total<br>Members<br>Dropped | Gain/<br>Loss<br>Members |
|-----------|--------------|------------------|------------------------|----------------|--------------------|----------------------|---------------------|--------------------------|-----------------------------|--------------------------|
| 2016-2017 | 1            | 2                | -1                     | 108            | 28                 | 10                   | 10                  | 156                      | 190                         | -34                      |
| 2017-2018 | 1            | 0                | 1                      | 76             | 25                 | 5                    | 5                   | 111                      | 132                         | -21                      |
| 2018-2019 | 0            | 3                | -3                     | 79             | 4                  | 8                    | 6                   | 97                       | 171                         | -74                      |
| 2019-2020 | 0            | 1                | -1                     | 75             | 1                  | 3                    | 7                   | 86                       | 117                         | -31                      |
| 2020-2021 | 0            | 1                | -1                     | 60             | 0                  | 2                    | 4                   | 66                       | 132                         | -66                      |
| Average   | 0            | 1                | -1                     | 80             | 12                 | 6                    | 6                   | 103                      | 148                         | -45                      |