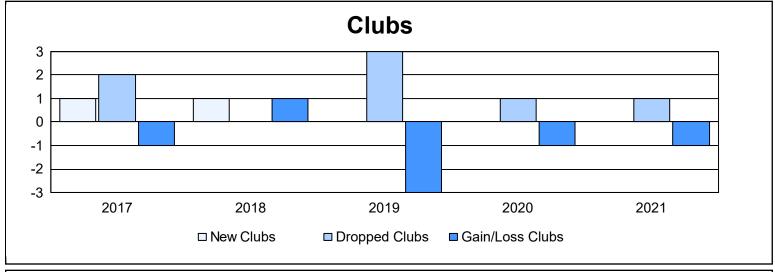

District 26 M3 As of June 2021 Cumulative

| Year      | New<br>Clubs | Dropped<br>Clubs | Gain/<br>Loss<br>Clubs | New<br>Members | Charter<br>Members | Reinstate<br>Members | Transfer<br>Members | Total<br>Member<br>Added | Total<br>Members<br>Dropped | Gain/<br>Loss<br>Members |
|-----------|--------------|------------------|------------------------|----------------|--------------------|----------------------|---------------------|--------------------------|-----------------------------|--------------------------|
| 2016-2017 | 1            | 2                | -1                     | 108            | 28                 | 10                   | 10                  | 156                      | 190                         | -34                      |
| 2017-2018 | 1            | 0                | 1                      | 76             | 25                 | 5                    | 5                   | 111                      | 132                         | -21                      |
| 2018-2019 | 0            | 3                | -3                     | 79             | 4                  | 8                    | 6                   | 97                       | 171                         | -74                      |
| 2019-2020 | 0            | 1                | -1                     | 75             | 1                  | 3                    | 7                   | 86                       | 117                         | -31                      |
| 2020-2021 | 0            | 1                | -1                     | 60             | 0                  | 2                    | 4                   | 66                       | 132                         | -66                      |
| Average   | 0            | 1                | -1                     | 80             | 12                 | 6                    | 6                   | 103                      | 148                         | -45                      |